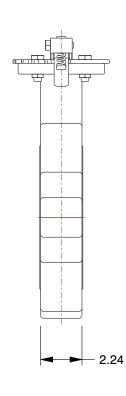

## NOTES:

- 1. FULL OPEN Cv: 1415.
- 2. PRESSURE RATING: FULL VACCUM TO 150 psi (10.34 bar).
- 3. OPERATING TEMPERATURE: -20°F TO 400°F.
- 4. MAXIMUM TORQUE: PFA-1250 in-lbs, UHMWPE-3660 in-lbs.
- 5. TWO SEAT OPTIONS: PTFE OR UHMWPE.
- 6. SEALING TYPE: RUBBER SEATED.
- 7. MOUNTING FLANGE IS ISO 5211 COMPLIANT.