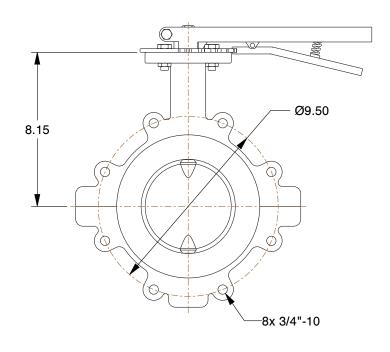

## NOTES:

- 1. FULL OPEN Cv: 1415.
- 2. PRESSURE RATING: FULL VACCUM TO 150 psi (10.34 bar).
- 3. OPERATING TEMPERATURE: -20°F TO 400°F.
- 4. MAXIMUM TORQUE: PFA-1250 in-lbs, UHMWPE-3660 in-lbs.
- 5. TWO SEAT OPTIONS: PTFE OR UHMWPE.
- 6. SEALING TYPE: RUBBER SEATED.
- 7. MOUNTING FLANGE IS ISO 5211 COMPLIANT.