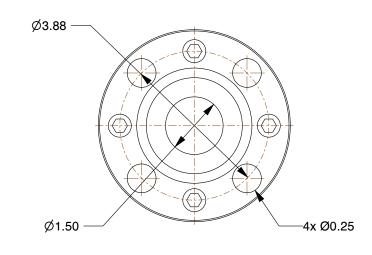

## NOTES:

- 1. SIZE: 1-1/2".
- 2. PRESSURE RATING: FULL VACUUM TO 150 psig.
- 3. OPERATING TEMPERATURE: -20°F TO 350°F.
- 4. ENERGIZED SEAT DESIGN: PTFE/VITON EBERGIZER GASKET.
- 5. HEAVY DUTY PFA LINER RESISTS CRACKING.