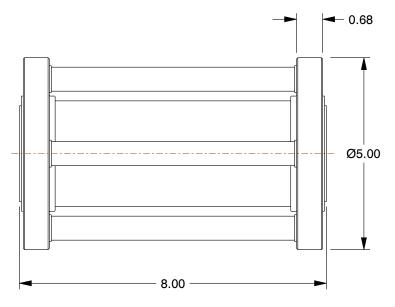

## NOTES:

- 1. SIZE: 1-1/2".
- 2. PRESSURE RATING: FULL VACUUM TO 150 psig.
- 3. OPERATING TEMPERATURE: -20°F TO 350°F.
- 4. ENERGIZED SEAT DESIGN: PTFE/VITON EBERGIZER GASKET.
- 5. HEAVY DUTY PFA LINER RESISTS CRACKING.